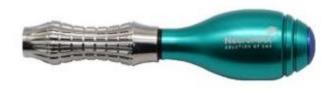

IN SOLUTIONS







## Titanium Flexible Cranial Mesh (For Cranioplasty) α0.6mm



## Specification

45length x 45Width x 0.7 thickness

40length x 60Width x 0.7 thickness

80length x 90Width x 0.7 thickness

100length x 110Width x 0.7 thickness

90length x 125Width x 0.7 thickness

120length x 125Width x 0.7 thickness

150length x 155Width x 0.7 thickness

160length x 160Width x 0.7 thickness

200length x 205Width x 0.7 thickness

## Micro Screw-Self Tapping and Self Drilling 1.5mm



## **Specification**

3mm

4mm

5mm

## **Straight Plate**



## **Specification**

2 Holes





## Rigid (Patient Specific) Cranial Mesh



Specification

Patient MRI Dependent

## **Burr Hole Cover Plate**





## CRISTO – CRANIAL PLATING SYSTEM

## **Burr Hole Shunt Plate**



## **Screw Driver Handle**



#### **Screw Driver Shaft**



## **Plate Holding Forcep**





# LithosMed

## **CRISTO- CRANIAL PLATING SYSTEM**

## **Mesh Cutter**



## **Self-Drilling Screw Tray**



## **Implant and Instrument Tray**







## **Histoacryl Dura Glue-** 0.5 ml



## **Neuray Surgical Patties**



| Specifications |
|----------------|
| 5x5mm          |
| 10x10mm        |
| 10x20mm        |
| 10x30mm        |
| 10x40mm        |
| 10x75mm        |
| 12x12mm        |
| 12x25mm        |
| 12x40mm        |
| 12x50mm        |
| 12x75mm        |
| 20x20mm        |
| 20x40mm        |
| 20x70mm        |
| 25x25mm        |
| 25x50mm        |
| 25x75mm        |
| 40x40mm        |
| 40x50mm        |
| 40x70mm        |
| 70x70mm        |
|                |





## DYNAMO SHUNTING SYSTEM

## **External Ventricu