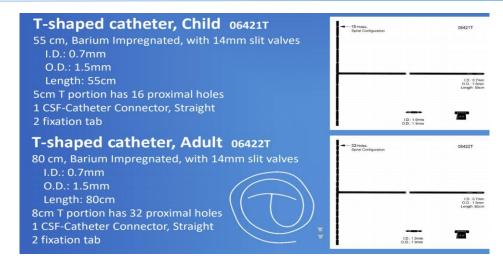

toacryl Dura Glue-** 0.5 ml



## **Neuray Surgical Patties**



| Specifications |
|----------------|
| 5x5mm          |
| 10x10mm        |
| 10x20mm        |
| 10x30mm        |
| 10x40mm        |
| 10x75mm        |
| 12x12mm        |
| 12x25mm        |
| 12x40mm        |
| 12x50mm        |
| 12x75mm        |
| 20x20mm        |
| 20x40mm        |
| 20x70mm        |
| 25x25mm        |
| 25x50mm        |
| 25x75mm        |
| 40x40mm        |
| 40x50mm        |
| 40x70mm        |
| 70x70mm        |
|                |





## DYNAMO SHUNTING SYSTEM

## **External Ventricular Drainage System**



## **Antibiotic Impregnated EVD**



## **Antibiotic Impregnated Lumbar Drainage Set**





.....Bridging the gap to qualitative healthcare



#### DYNAMO SHUNTING SYSTEM

#### **T-Shaped Catheter**



#### **Shunt Catheter Connectors**



#### Ommaya Ventricular Reservoir





## DYNAMO SHUNTING SYSTEM



## **Shunt**



#### Specification

Low Pressure Shunt

Medium Pressure Shunt

High Pressure Shunt

## **Programmable Shunt**





#### **Dura Substitute**



## **Aneurysm Clips**





## **Cranial Drill System (Craniotome)**







Block I, Plot 5, Saliu Akanni Crescent, Igbokuta, Ikorodu, Lagos.

+234 8029196577, +2347083508647

Lithosmed@gmail.com www.Lithosmed.com



..... Bridging the gap to qualitative healthcare