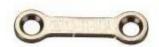

## .....Bridging the gap to qualitative healthcare

## BRAIN SOLUTIONS







## Titanium Flexible Cranial Mesh (For Cranioplasty) α0.6mm



## Specification

45length x 45Width x 0.7 thickness

40length x 60Width x 0.7 thickness

80length x 90Width x 0.7 thickness

100length x 110Width x 0.7 thickness

90length x 125Width x 0.7 thickness

120length x 125Width x 0.7 thickness

150length x 155Width x 0.7 thickness

160length x 160Width x 0.7 thickness

200length x 205Width x 0.7 thickness

## Micro Screw-Self Tapping and Self Drilling 1.5mm



## **Specification**

3mm

4mm

5mm

## **Straight Plate**



## **Specification**

2 Holes





## Rigid (Patient Specific) Cranial Mesh



Specification

Patient MRI Dependent

## **Burr Hole Cover Plate**





## CRISTO – CRANIAL PLATING SYSTEM

## **Burr Hole Shunt Plate**



## **Screw Driver Handle**



#### **Screw Driver Shaft**



## **Plate Holding Forcep**





# LithosMed

## **CRISTO- CRANIAL PLATING SYSTEM**

## **Mesh Cutter**



## **Self-Drilling Screw Tray**



## **Implant and Instrument Tray**







## **Histoacryl Dura Glue-** 0.5 ml



## **Neuray Surgical Patties**



| Specifications |
|----------------|
| 5x5mm          |
| 10x10mm        |
| 10x20mm        |
| 10x30mm        |
| 10x40mm        |
| 10x75mm        |
| 12x12mm        |
| 12x25mm        |
| 12x40mm        |
| 12x50mm        |
| 12x75mm        |
| 20x20mm