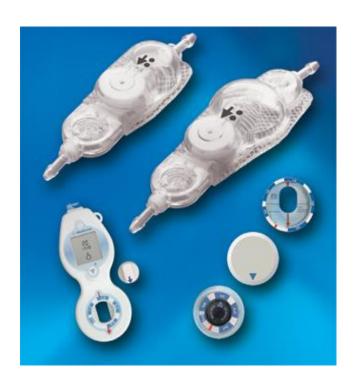

| 12x25mm        |
| 12x40mm        |
| 12x50mm        |
| 12x75mm        |
| 20x20mm        |
| 20x40mm        |
| 20x70mm        |
| 25x25mm        |
| 25x50mm        |
| 25x75mm        |
| 40x40mm        |
| 40x50mm        |
| 40x70mm        |
| 70x70mm        |
|                |





## DYNAMO SHUNTING SYSTEM

## **External Ventricular Drainage System**



## **Antibiotic Impregnated EVD**



## **Antibiotic Impregnated Lumbar Drainage Set**





.....Bridging the gap to qualitative healthcare



#### DYNAMO SHUNTING SYSTEM

#### **T-Shaped Catheter**



#### **Shunt Catheter Connectors**



#### Ommaya Ventricular Reservoir





## DYNAMO SHUNTING SYSTEM



## **Shunt**



#### Specification

Low Pressure Shunt

Medium Pressure Shunt

High Pressure Shunt

## **Programmable Shunt**





#### **Dura Substitute**



## **Aneurysm Clips**





## **Cranial Drill System (Craniotome)**







Block I, Plot 5, Saliu Akanni Crescent, Igbokuta, Ikorodu, Lagos.

+234 8029196577, +2347083508647

Lithosmed@gmail.com www.Lithosmed.com



..... Bridging the gap to qualitative healthcare