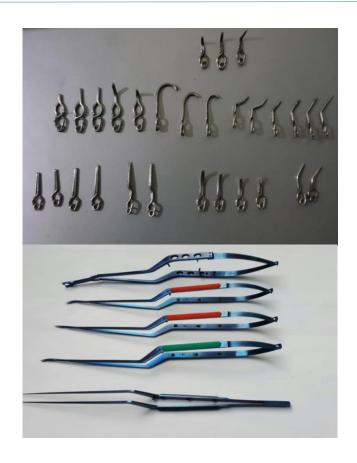

## **Screw Driver Handle**

#### **Screw Driver Shaft**

## **Plate Holding Forcep**

## **Mesh Cutter**