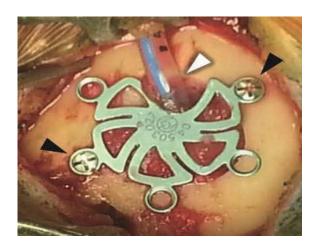

## Rigid (Patient Specific) Cranial Mesh

Specification

Patient MRI Dependent

## CRISTO – CRANIAL PLATING SYSTEM