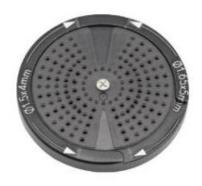

80length x 90Width x 0.7 thickness

100length x 110Width x 0.7 thickness

90length x 125Width x 0.7 thickness

120length x 125Width x 0.7 thickness

150length x 155Width x 0.7 thickness

160length x 160Width x 0.7 thickness

200length x 205Width x 0.7 thickness

## Micro Screw-Self Tapping and Self Drilling 1.5mm



## **Specification**

3mm

4mm

5mm

## **Straight Plate**



## **Specification**

2 Holes





## Rigid (Patient Specific) Cranial Mesh



Specification

Patient MRI Dependent

## **Burr Hole Cover Plate**





## CRISTO – CRANIAL PLATING SYSTEM

## **Burr Hole Shunt Plate**



## **Screw Driver Handle**



#### **Screw Driver Shaft**



## **Plate Holding Forcep**





# LithosMed

## **CRISTO- CRANIAL PLATING SYSTEM**

## **Mesh Cutter**



## **Self-Drilling Screw Tray**



## **Implant and Instrument Tray**







## **Histoacryl Dura Glue-** 0.5 ml



## **Neuray Surgical Patties**



| Specifications |
|----------------|
| 5x5mm          |
| 10x10mm        |
| 10x20mm        |
| 10x30mm        |
| 10x40mm        |
| 10x75mm        |
| 12x12mm        |
| 12x25mm        |
| 12x40mm        |
| 12x50mm        |
| 12x75mm        |
| 20x20mm        |
| 20x40mm        |
| 20x70mm        |
| 25x25mm        |
| 25x50mm        |
| 25x75mm        |
| 40x40mm        |
| 40x50mm        |
| 40x70mm        |
| 70x70mm        |
|                |





## DYNAMO SHUNTING SYSTEM

## **External Ventricular Drainage System**



## **Antibiotic Impregnated EVD**



## **Antibiotic Impregnated Lumbar Drainage Set**





.....Bridging the gap to qualitative healthcare



####