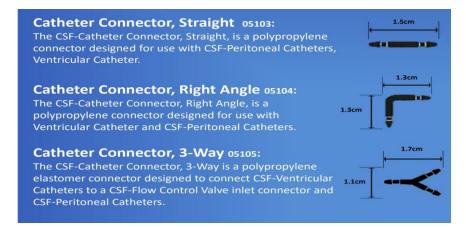

uray Surgical Patties**



| Specifications |
|----------------|
| 5x5mm          |
| 10x10mm        |
| 10x20mm        |
| 10x30mm        |
| 10x40mm        |
| 10x75mm        |
| 12x12mm        |
| 12x25mm        |
| 12x40mm        |
| 12x50mm        |
| 12x75mm        |
| 20x20mm        |
| 20x40mm        |
| 20x70mm        |
| 25x25mm        |
| 25x50mm        |
| 25x75mm        |
| 40x40mm        |
| 40x50mm        |
| 40x70mm        |
| 70x70mm        |
|                |





## DYNAMO SHUNTING SYSTEM

## **External Ventricular Drainage System**



## **Antibiotic Impregnated EVD**



## **Antibiotic Impregnated Lumbar Drainage Set**





.....Bridging the gap to qualitative healthcare



#### DYNAMO SHUNTING SYSTEM

#### **T-Shaped Catheter**



#### **Shunt Catheter Connectors**



#### Ommaya Ventricular Reservoir





## DYNAMO SHUNTING SYSTEM



## **Shunt**



#### Specification

Low Pressure Shunt

Medium Pressure Shunt

High Pressure Shunt

## **Programmable Shunt**





#### **Dura Substitute**



## **Aneurysm Clips**





## **Cranial Drill System (Craniotome)**







Block I, Plot 5, Saliu Akanni Crescent, Igbokuta, Ikorodu, Lagos.

+234 8029196577, +2347083508647

Lithosmed@gmail.com www.Lithosmed.com



..... Bridging the gap to qualitative healthcare