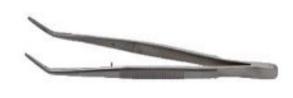

nioplasty) α0.6mm



## Specification

45length x 45Width x 0.7 thickness

40length x 60Width x 0.7 thickness

80length x 90Width x 0.7 thickness

100length x 110Width x 0.7 thickness

90length x 125Width x 0.7 thickness

120length x 125Width x 0.7 thickness

150length x 155Width x 0.7 thickness

160length x 160Width x 0.7 thickness

200length x 205Width x 0.7 thickness

## Micro Screw-Self Tapping and Self Drilling 1.5mm



## **Specification**

3mm

4mm

5mm

## **Straight Plate**



## **Specification**

2 Holes





## Rigid (Patient Specific) Cranial Mesh



Specification

Patient MRI Dependent

## **Burr Hole Cover Plate**





## CRISTO – CRANIAL PLATING SYSTEM

## **Burr Hole Shunt Plate**



## **Screw Driver Handle**



#### **Screw Driver Shaft**



## **Plate Holding Forcep**





# LithosMed

## **CRISTO- CRANIAL PLATING SYSTEM**

## **Mesh Cutter**



## **Self-Drilling Screw Tray**



## **Implant and Instrument Tray**







## **Histoacryl Dura Glue-** 0.5 ml



## **Neuray Surgical Patties**



| Specifications |
|----------------|
| 5x5mm          |
| 10x10mm        |
| 10x20mm        |
| 10x30mm        |
| 10x40mm        |
| 10x75mm        |
| 12x12mm        |
| 12x25mm        |
| 12x40mm        |
| 12x50mm        |
| 12x75mm        |
| 20x20mm        |
| 20x40mm        |
| 20x70mm        |
| 25x25mm        |
| 25x50mm        |
| 25x75mm        |
| 40x40mm        |
| 40x50mm        |
| 40x70mm        |
| 70x70mm        |
|                |





## DYNAMO SHUNTING SYSTEM

## **External Ventricular Drainage System**



## **Antibiotic Impregnated EVD**