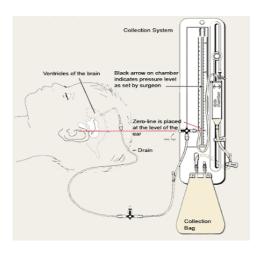

haft**



## **Plate Holding Forcep**





# LithosMed

## **CRISTO- CRANIAL PLATING SYSTEM**

## **Mesh Cutter**



## **Self-Drilling Screw Tray**



## **Implant and Instrument Tray**







## **Histoacryl Dura Glue-** 0.5 ml



## **Neuray Surgical Patties**



| Specifications |
|----------------|
| 5x5mm          |
| 10x10mm        |
| 10x20mm        |
| 10x30mm        |
| 10x40mm        |
| 10x75mm        |
| 12x12mm        |
| 12x25mm        |
| 12x40mm        |
| 12x50mm        |
| 12x75mm        |
| 20x20mm        |
| 20x40mm        |
| 20x70mm        |
| 25x25mm        |
| 25x50mm        |
| 25x75mm        |
| 40x40mm        |
| 40x50mm        |
| 40x70mm        |
| 70x70mm        |
|                |





## DYNAMO SHUNTING SYSTEM

## **External Ventricular Drainage System**



## **Antibiotic Impregnated EVD**



## **Antibiotic Impregnated Lumbar Drainage Set**





.....Bridging the gap to qualitative healthcare



#### DYNAMO SHUNTING SYSTEM

#### **T-Shaped Catheter**



#### **Shunt Catheter Connectors**



#### Ommaya Ventricular Reservoir





## DYNAMO SHUNTING SYSTEM



## **Shunt**



#### Specification

Low Pressure Shunt

Medium Pressure Shunt

High Pressure Shunt

## **Programmable Shunt**





#### **Dura Substitute**



## **Aneurysm Clips**





## **Cranial Drill System (Craniotome)**







Block I, Plot 5, Saliu Akanni Crescent, Igbokuta, Ikorodu, Lagos.

+234 8029196577, +2347083508647

Lithosmed@gmail.com www.Lithosmed.com



..... Bridging the gap to qualitative healthcare