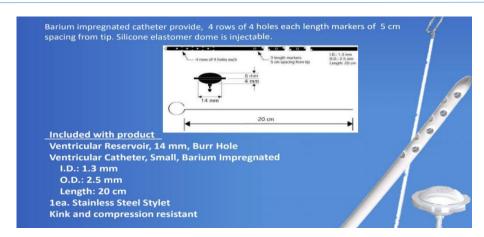

ations |
|----------------|
| 5x5mm          |
| 10x10mm        |
| 10x20mm        |
| 10x30mm        |
| 10x40mm        |
| 10x75mm        |
| 12x12mm        |
| 12x25mm        |
| 12x40mm        |
| 12x50mm        |
| 12x75mm        |
| 20x20mm        |
| 20x40mm        |
| 20x70mm        |
| 25x25mm        |
| 25x50mm        |
| 25x75mm        |
| 40x40mm        |
| 40x50mm        |
| 40x70mm        |
| 70x70mm        |
|                |





## DYNAMO SHUNTING SYSTEM

## **External Ventricular Drainage System**



## **Antibiotic Impregnated EVD**



## **Antibiotic Impregnated Lumbar Drainage Set**





.....Bridging the gap to qualitative healthcare



#### DYNAMO SHUNTING SYSTEM

#### **T-Shaped Catheter**



#### **Shunt Catheter Connectors**



#### Ommaya Ventricular Reservoir





## DYNAMO SHUNTING SYSTEM



## **Shunt**



#### Specification

Low Pressure Shunt

Medium Pressure Shunt

High Pressure Shunt

## **Programmable Shunt**





#### **Dura Substitute**



## **Aneurysm Clips**





## **Cranial Drill System (Craniotome)**







Block I, Plot 5, Saliu Akanni Crescent, Igbokuta, Ikorodu, Lagos.

+234 8029196577, +2347083508647

Lithosmed@gmail.com www.Lithosmed.com



..... Bridging the gap to qualitative healthcare