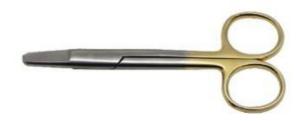

0length x 60Width x 0.7 thickness

80length x 90Width x 0.7 thickness

100length x 110Width x 0.7 thickness

90length x 125Width x 0.7 thickness

120length x 125Width x 0.7 thickness

150length x 155Width x 0.7 thickness

160length x 160Width x 0.7 thickness

200length x 205Width x 0.7 thickness

## Micro Screw-Self Tapping and Self Drilling 1.5mm



## **Specification**

3mm

4mm

5mm

## **Straight Plate**



## **Specification**

2 Holes





## Rigid (Patient Specific) Cranial Mesh



Specification

Patient MRI Dependent

## **Burr Hole Cover Plate**





## CRISTO – CRANIAL PLATING SYSTEM

## **Burr Hole Shunt Plate**



## **Screw Driver Handle**



#### **Screw Driver Shaft**



## **Plate Holding Forcep**





# LithosMed

## **CRISTO- CRANIAL PLATING SYSTEM**

## **Mesh Cutter**



## **Self-Drilling Screw Tray**



## **Implant and Instrument Tray**







## **Histoacryl Dura Glue-** 0.5 ml



## **Neuray Surgical Patties**



| Specifications |
|----------------|
| 5x5mm          |
| 10x10mm        |
| 10x20mm        |
| 10x30mm        |
| 10x40mm        |
| 10x75mm        |
| 12x12mm        |
| 12x25mm        |
| 12x40mm        |
| 12x50mm        |
| 12x75mm        |
| 20x20mm        |
| 20x40mm        |
| 20x70mm        |
| 25x25mm        |
| 25x50mm        |
| 25x75mm        |
| 40x40mm        |
| 40x50mm        |
| 40x70mm        |
| 70x70mm        |
|                |





## DYNAMO SHUNTING SYSTEM

## **External Ventricular Drainage System**



## **Antibiotic Impregnated EVD**



## **Antibiotic Impregnated Lumbar Drainage Set**





.....Bridging the gap