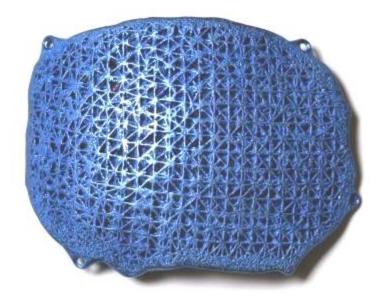

## .....Bridging the gap to qualitative healthcare

## BRAIN SOLUTIONS







## Titanium Flexible Cranial Mesh (For Cranioplasty) α0.6mm



## Specification

45length x 45Width x 0.7 thickness

40length x 60Width x 0.7 thickness

80length x 90Width x 0.7 thickness

100length x 110Width x 0.7 thickness

90length x 125Width x 0.7 thickness

120length x 125Width x 0.7 thickness

150length x 155Width x 0.7 thickness

160length x 160Width x 0.7 thickness

200length x 205Width x 0.7 thickness

## Micro Screw-Self Tapping and Self Drilling 1.5mm



## **Specification**

3mm

4mm

5mm

## **Straight Plate**



## **Specification**

2 Holes





## Rigid (Patient Specific) Cranial Mesh



Specification

Patient MRI Dependent

## **Burr Hole Cover Plate**





## CRISTO – CRANIAL PLATING SYSTEM

## **Burr Hole Shunt Plate**



## **Screw Driver Handle**



#### **Screw Driver Shaft**



## **Plate Holding Forcep**





# LithosMed

## **CRISTO- CRANIAL PLATING SYSTEM**

## **Mesh Cutter**



## **Self-Drilling Screw Tray**



## **Implant and Instrument Tray**







## **Histoacryl Dura Glue-** 0.5 ml



## **Neuray Surgical Patties**



| Specifications |
|----------------|
| 5x5mm          |
| 10x10mm        |
| 10x20mm        |
| 10x30mm        |
| 10x40mm        |
| 10x75mm        |
| 12x12mm        |
| 12x25mm        |
| 12x40mm        |
| 12x50mm        |
| 12x75mm        |
| 20x20mm        |
| 20x40mm        |
| 20x70mm        |
| 25x25mm        |
| 25x50mm