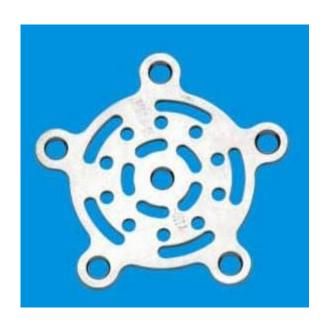

## .....Bridging the gap to qualitative healthcare

## BRAIN SOLUTIONS







## Titanium Flexible Cranial Mesh (For Cranioplasty) α0.6mm



## Specification

45length x 45Width x 0.7 thickness

40length x 60Width x 0.7 thickness

80length x 90Width x 0.7 thickness

100length x 110Width x 0.7 thickness

90length x 125Width x 0.7 thickness

120length x 125Width x 0.7 thickness

150length x 155Width x 0.7 thickness

160length x 160Width x 0.7 thickness

200length x 205Width x 0.7 thickness

## Micro Screw-Self Tapping and Self Drilling 1.5mm



## **Specification**

3mm

4mm

5mm

## **Straight Plate**



## **Specification**

2 Holes





## Rigid (Patient Specific) Cranial Mesh



Specification

Patient MRI Dependent

## **Burr Hole Cover Plate**





## CRISTO – CRANIAL PLATING SYSTEM

## **Burr Hole Shunt Plate**



## **Screw Driver Handle**



#### **Screw Driver Shaft**



## **Plate Holding Forcep**





# LithosMed

## **CRISTO- CRANIAL PLATING SYSTEM**

## **Mesh Cutter**



## **Self-Drilling Screw Tray**



## **Implant and Instrument Tray**







## **Histoacryl Dura Glue-** 0.5 ml



## **Neuray Surgical Patties**



| Specifications |
|----------------|
| 5x5mm          |
| 10x10mm        |
| 10x20mm        |
| 10x30mm        |
| 10x40mm        |
| 10x75mm        |
| 12x12mm        |
| 12x25mm        |
| 12x40mm        |
| 12x50mm        |
| 12x75mm        |
| 20x20mm        |
| 20x40mm        |
| 20x70mm        |
| 25x25mm        |
| 25x50mm        |
| 25x75mm        |
| 40x40mm        |
| 40x50mm        |
| 40x70mm