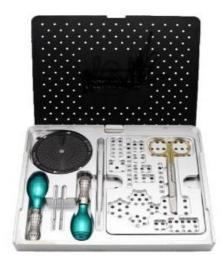

0length x 110Width x 0.7 thickness

90length x 125Width x 0.7 thickness

120length x 125Width x 0.7 thickness

150length x 155Width x 0.7 thickness

160length x 160Width x 0.7 thickness

200length x 205Width x 0.7 thickness

## Micro Screw-Self Tapping and Self Drilling 1.5mm



## **Specification**

3mm

4mm

5mm

## **Straight Plate**



## **Specification**

2 Holes





## Rigid (Patient Specific) Cranial Mesh



Specification

Patient MRI Dependent

## **Burr Hole Cover Plate**





## CRISTO – CRANIAL PLATING SYSTEM

## **Burr Hole Shunt Plate**



## **Screw Driver Handle**



#### **Screw Driver Shaft**



## **Plate Holding Forcep**





# LithosMed

## **CRISTO- CRANIAL PLATING SYSTEM**

## **Mesh Cutter**



## **Self-Drilling Screw Tray**



## **Implant and Instrument Tray**







## **Histoacryl Dura Glue-** 0.5 ml



## **Neuray Surgical Patties**



| Specifications |
|----------------|
| 5x5mm          |
| 10x10mm        |
| 10x20mm        |
| 10x30mm        |
| 10x40mm        |
| 10x75mm        |
| 12x12mm        |
| 12x25mm        |
| 12x40mm        |
| 12x50mm        |
| 12x75mm        |
| 20x20mm        |
| 20x40mm        |
| 20x70mm        |
| 25x25mm        |
| 25x50mm        |
| 25x75mm        |
| 40x40mm        |
| 40x50mm        |
| 40x70mm        |
| 70x70mm        |
|                |





## DYNAMO SHUNTING SYSTEM

## **External Ventricular Drainage System**



## **Antibiotic Impregnated EVD**



## **Antibiotic Impregnated Lumbar Drainage Set**





.....Bridging the gap to qualitative healthcare



#### DYNAMO SHUNTING SYSTEM

#### **T-Shape