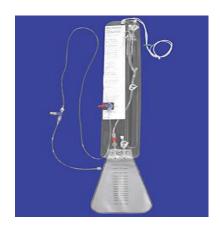

# LithosMed

## **CRISTO- CRANIAL PLATING SYSTEM**

## **Mesh Cutter**



## **Self-Drilling Screw Tray**



## **Implant and Instrument Tray**







## **Histoacryl Dura Glue-** 0.5 ml



## **Neuray Surgical Patties**



| Specifications |
|----------------|
| 5x5mm          |
| 10x10mm        |
| 10x20mm        |
| 10x30mm        |
| 10x40mm        |
| 10x75mm        |
| 12x12mm        |
| 12x25mm        |
| 12x40mm        |
| 12x50mm        |
| 12x75mm        |
| 20x20mm        |
| 20x40mm        |
| 20x70mm        |
| 25x25mm        |
| 25x50mm        |
| 25x75mm        |
| 40x40mm        |
| 40x50mm        |
| 40x70mm        |
| 70x70mm        |
|                |





## DYNAMO SHUNTING SYSTEM

## **External Ventricular Drainage System**



## **Antibiotic Impregnated EVD**



## **Antibiotic Impregnated Lumbar Drainage Set**





.....Bridging the gap to qualitative healthcare



#### DYNAMO SHUNTING SYSTEM

#### **T-Shaped Catheter**



#### **Shunt Catheter Connectors**



#### Ommaya Ventricular Reservoir





## DYNAMO SHUNTING SYSTEM



## **Shunt**



#### Specification

Low Pressure Shunt

Medium Pressure Shunt

High Pressure Shunt

## **Programmable Shunt**





#### **Dura Substitute**



## **Aneurysm Clips**





## **Cranial Drill System (Craniotome)**







Block I, Plot 5, Saliu Akanni Crescent, Igbokuta, Ikorodu, Lagos.

+234 8029196577, +2347083508647

Lithosmed@gmail.com www.Lithosmed.com



..... Bridging the gap to qualitative healthcare