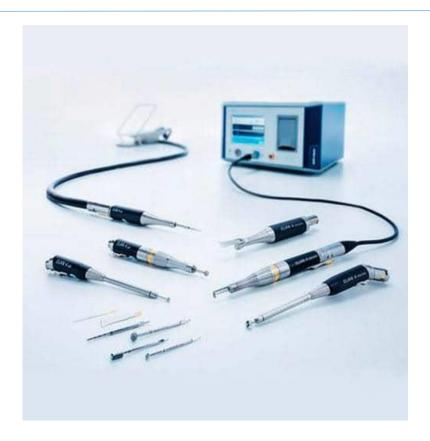

## **Cranial Drill System (Craniotome)**

Block I, Plot 5, Saliu Akanni Crescent, Igbokuta, Ikorodu, Lagos.

+234 8029196577, +2347083508647

Lithosmed@gmail.com www.Lithosmed.com

..... Bridging the gap to qualitative healthcare