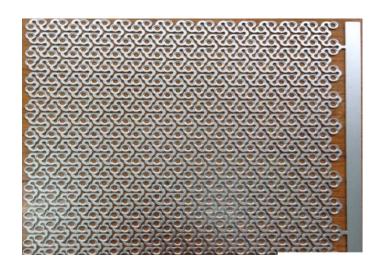

## Titanium Flexible Cranial Mesh (For Cranioplasty) α0.6mm

## Specification

45length x 45Width x 0.7 thickness

40length x 60Width x 0.7 thickness

80length x 90Width x 0.7 thickness

100length x 110Width x 0.7 thickness

90length x 125Width x 0.7 thickness

120length x 125Width x 0.7 thickness

150length x 155Width x 0.7 thickness

160length x 160Width x 0.7 thickness

200length x 205Width x 0.7 thickness