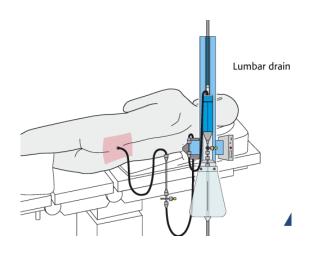

## **Antibiotic Impregnated Lumbar Drainage Set**

.....Bridging the gap to qualitative healthcare