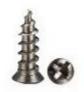

## Micro Screw-Self Tapping and Self Drilling 1.5mm

## **Specification**

3mm

4mm

5mm