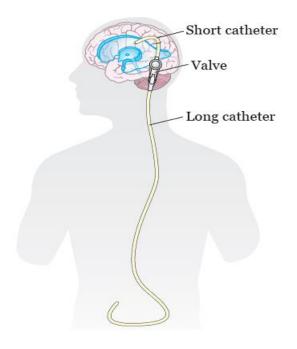

| 10x10mm        |
| 10x20mm        |
| 10x30mm        |
| 10x40mm        |
| 10x75mm        |
| 12x12mm        |
| 12x25mm        |
| 12x40mm        |
| 12x50mm        |
| 12x75mm        |
| 20x20mm        |
| 20x40mm        |
| 20x70mm        |
| 25x25mm        |
| 25x50mm        |
| 25x75mm        |
| 40x40mm        |
| 40x50mm        |
| 40x70mm        |
| 70x70mm        |
|                |





## DYNAMO SHUNTING SYSTEM

## **External Ventricular Drainage System**



## **Antibiotic Impregnated EVD**



## **Antibiotic Impregnated Lumbar Drainage Set**





.....Bridging the gap to qualitative healthcare



#### DYNAMO SHUNTING SYSTEM

#### **T-Shaped Catheter**



#### **Shunt Catheter Connectors**



#### Ommaya Ventricular Reservoir





## DYNAMO SHUNTING SYSTEM



## **Shunt**



#### Specification

Low Pressure Shunt

Medium Pressure Shunt

High Pressure Shunt

## **Programmable Shunt**





#### **Dura Substitute**



## **Aneurysm Clips**





## **Cranial Drill System (Craniotome)**







Block I, Plot 5, Saliu Akanni Crescent, Igbokuta, Ikorodu, Lagos.

+234 8029196577, +2347083508647

Lithosmed@gmail.com www.Lithosmed.com



..... Bridging the gap to qualitative healthcare