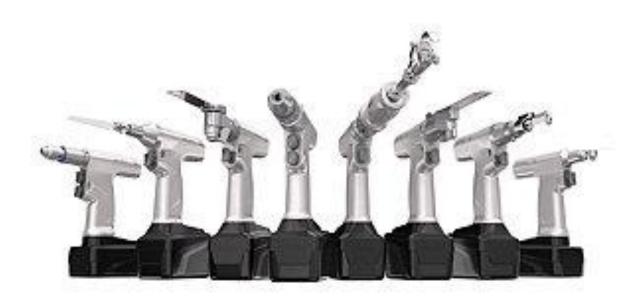

## **PRODUCT RANGE**

- Orthopedic Electric Drill / Saw / Reamers
- Electric Plaster Cutters

 $lithosmed@gmail.com \mid +2347053666407 \mid www.lithosmed.com$ 

JE.1 Electric Drill, Saw & Reamers Set

JE01.001 Driving Unit Includes Motor, Stand, Foot Control, Flexible Shaft, Tool Kit, And Oil Bottle & Special Container.

JE01.002 Cannulated Drill Handpiece Max. Speed 1200Rpm & With Fixed S.S. Chuck (0-1/4")

JE01.003 Oscillating Saw HandPiece

JE01.004 Reaming Handpiece With Max. Speed 400 Rpm Cannulated & Ao Type Quick Coupling

JE01.005 Sagittal Saw HandPiece

JE01.006 12mm) Flexible Reamer Set (8, 9, 10, 11,

**Extra Saw Blades** 

| JESB.001 | 100mm X 1.2 X 25mm |
|----------|--------------------|
| JESB.002 | 70mm X 1.2 X 20mm  |
| JESB.003 | 70mm X 1.2 X 15mm  |
| JESB.004 | 65mm X 0.7 X 10mm  |
| JESB.005 | 65mm X 0.7 X 7mm   |