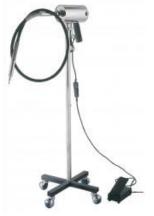

## **PRODUCT RANGE**

- Orthopedic Electric Drill / Saw / Reamers
- Electric Plaster Cutters

 $lithosmed@gmail.com \mid +2347053666407 \mid www.lithosmed.com$ 

JE.1 Electric Drill, Saw & Reamers Set

JE01.001 Driving Unit Includes Motor, Stand, Foot Control, Flexible Shaft, Tool Kit, And Oil Bottle & Special Container.