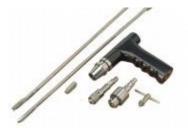

## **PRODUCT RANGE**

- Orthopedic Electric Drill / Saw / Reamers
- Electric Plaster Cutters

 $lithosmed@gmail.com \mid +2347053666407 \mid www.lithosmed.com$ 

JE.1 Electric Drill, Saw & Reamers Set

JE01.001 Driving Unit Includes Motor, Stand, Foot Control, Flexible Shaft, Tool Kit, And Oil Bottle & Special Container.

JE01.002 Cannulated Drill Handpiece Max. Speed 1200Rpm & With Fixed S.S. Chuck (0-1/4")

JE01.003 Oscillating Saw HandPiece

JE01.004 Reaming Handpiece With Max. Speed 400 Rpm Cannulated & Ao Type Quick Coupling

JE01.005 Sagittal Saw HandPiece

JE01.006 12mm) Flexible Reamer Set (8, 9, 10, 11,

**Extra Saw Blades** 

| JESB.001 | 100mm X 1.2 X 25mm |
|----------|--------------------|
| JESB.002 | 70mm X 1.2 X 20mm  |
| JESB.003 | 70mm X 1.2 X 15mm  |
| JESB.004 | 65mm X 0.7 X 10mm  |
| JESB.005 | 65mm X 0.7 X 7mm   |