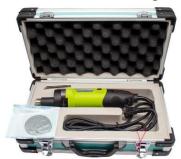

**Electric Plaster Cutter** 

JE.12 Electric Plaster Cutter - Regular

| JE.13  | Electric | Plaster | Cutter | Heavy   | / Duty |
|--------|----------|---------|--------|---------|--------|
| JL. 13 | LICCUIT  | laster  | Gutter | I ICavy | Duty   |

13.45 Extra Blade 45mm 13.63 Extra Blade 63mm

JE.123 Electric Plaster 2000