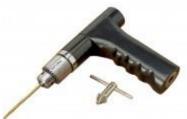

JE01.002 Cannulated Drill Handpiece Max. Speed 1200Rpm & With Fixed S.S. Chuck (0-1/4")

JE01.003 Oscillating Saw HandPiece

JE01.004 Reaming Handpiece With Max. Speed 400 Rpm Cannulated & Ao Type Quick Coupling