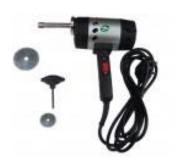

**Electric Plaster Cutter** 

JE.12 Electric Plaster Cutter - Regular

| JE.13  | Electric | Plaster | Cutter | Heavy   | / Duty |
|--------|----------|---------|--------|---------|--------|
| JL. 13 | LICCUIT  | laster  | Gutter | I ICavy | Duty   |

13.45 Extra Blade 45mm 13.63 Extra Blade 63mm

JE.123 Electric Plaster 2000