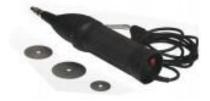

**Electric Plaster Cutter** 

JE.12 Electric Plaster Cutter - Regular

| JE.13  | Electric | Plaster | Cutter | Heavy   | / Duty |
|--------|----------|---------|--------|---------|--------|
| JL. 13 | LICCUIT  | laster  | Gutter | I ICavy | Duty   |

13.45 Extra Blade 45mm 13.63 Extra Blade 63mm

JE.123 Electric Plaster 2000