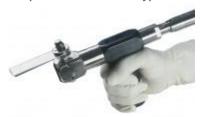

JE01.002 Cannulated Drill Handpiece Max. Speed 1200Rpm & With Fixed S.S. Chuck (0-1/4")

JE01.003 Oscillating Saw HandPiece

JE01.004 Reaming Handpiece With Max. Speed 400 Rpm Cannulated & Ao Type Quick Coupling

JE01.005 Sagittal Saw HandPiece

JE01.006 12mm) Flexible Reamer Set (8, 9, 10, 11,

**Extra Saw Blades** 

| JESB.001 | 100mm X 1.2 X 25mm |
|----------|--------------------|
| JESB.002 | 70mm X 1.2 X 20mm  |
| JESB.003 | 70mm X 1.2 X 15mm  |
| JESB.004 | 65mm X 0.7 X 10mm  |
| JESB.005 | 65mm X 0.7 X 7mm   |